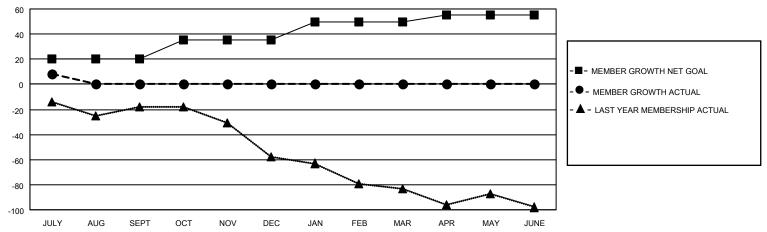

#### GOALS AND ACTUAL MEMBERS CUMULATIVE

| DROPPED CLUBS: 0 |    | 14 CLUBS OF 70 ADDED 1 OR MORE | GENDER DISTRIBUTION             |                |     |
|------------------|----|--------------------------------|---------------------------------|----------------|-----|
|                  |    | NEW MEMBERS                    | MALE                            | 1,246 (66.10%) |     |
|                  |    |                                | FEMALE                          | 639 (33.90%)   |     |
| DROPPED MEMBERS  |    |                                |                                 | ,              |     |
| DECEASED         | 2  | CLICK HERE FOR CUMULATIVE      | TOTAL FAMILY UNIT MEMBERS       |                | 350 |
| CLUB CANCELLED 0 |    | MEMBERSHIP DATA                |                                 |                | 470 |
| OTHER            | 20 |                                | FAMILY MEMBERS PAYING HALF DUES |                | 179 |
| TOTAL            | 22 |                                | DOLO                            |                |     |

## DIstrict 43 K

| Clubs         |               |             |               | Members               |                       |                         |                                                    |  |
|---------------|---------------|-------------|---------------|-----------------------|-----------------------|-------------------------|----------------------------------------------------|--|
|               | RESULTS FOR   | R 2021-2022 |               | RESULTS FOR 2021-2022 |                       |                         |                                                    |  |
| QUARTER       | NEW CLUB GOAL | NEW CLUBS   | DROPPED CLUBS | QUARTER MEMB          | ER GROWTH NET<br>GOAL | MEMBER GROWTH<br>ACTUAL | DROPPED<br>MEMBERS ACTUAL<br>(including transfers) |  |
| JULY/AUG/SEPT | 1             | 0           | 0             | JULY/AUG/SEPT         | 20                    | 36                      | 22                                                 |  |
| OCT/NOV/DEC   | 0             | 0           | 0             | OCT/NOV/DEC           | 15                    | 0                       | 0                                                  |  |
| JAN/FEB/MAR   | 1             | 0           | 0             | JAN/FEB/MAR           | 15                    | 0                       | 0                                                  |  |
| APR/MAY/JUNE  | 1             | 0           | 0             | APR/MAY/JUNE          | 5                     | 0                       | 0                                                  |  |