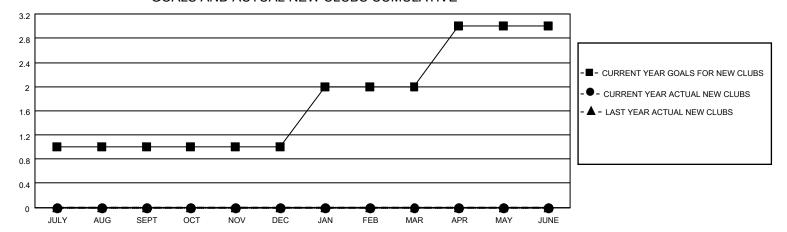

### GOALS AND ACTUAL NEW CLUBS CUMULATIVE

## DIstrict 43 K

| Clubs         |               |             |               | Members               |                       |                         |                                                    |  |
|---------------|---------------|-------------|---------------|-----------------------|-----------------------|-------------------------|----------------------------------------------------|--|
|               | RESULTS FOR   | R 2021-2022 |               | RESULTS FOR 2021-2022 |                       |                         |                                                    |  |
| QUARTER       | NEW CLUB GOAL | NEW CLUBS   | DROPPED CLUBS | QUARTER MEMB          | ER GROWTH NET<br>GOAL | MEMBER GROWTH<br>ACTUAL | DROPPED<br>MEMBERS ACTUAL<br>(including transfers) |  |
| JULY/AUG/SEPT | 1             | 0           | 0             | JULY/AUG/SEPT         | 20                    | 36                      | 22                                                 |  |
| OCT/NOV/DEC   | 0             | 0           | 0             | OCT/NOV/DEC           | 15                    | 0                       | 0                                                  |  |
| JAN/FEB/MAR   | 1             | 0           | 0             | JAN/FEB/MAR           | 15                    | 0                       | 0                                                  |  |
| APR/MAY/JUNE  | 1             | 0           | 0             | APR/MAY/JUNE          | 5                     | 0                       | 0                                                  |  |